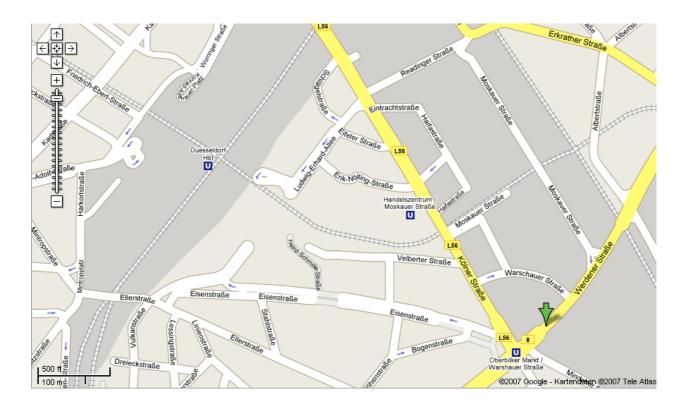

## 1. c) Nearby hotel business and gastronomy

- The Düsseldorf NH Hotel is in the same building.
- The Campus of the MD.H is nearby the city centre of Düsseldorf: the main Station is reachable within a walking distance of 5 min.
- Transport connection: several subway stations, a cable car station, a bus station. Distance from the airport: 11 km, reachable by train in 15-20 min.
- Taxis in front of the building