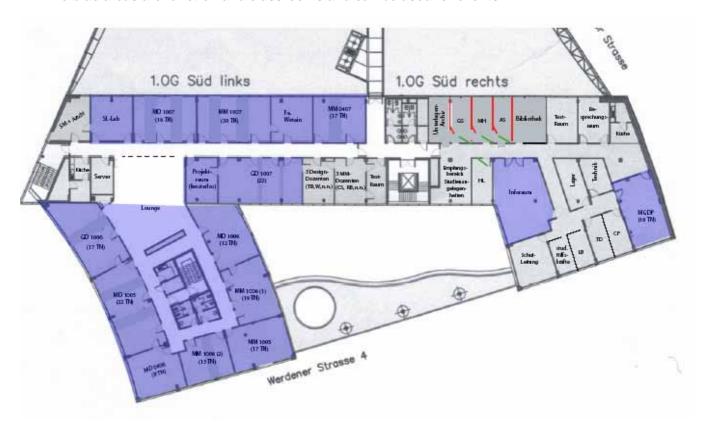

# 1. b) Available room capacity

The 1st floor is occupied from the MD.H campus.

The blue areas are function and classrooms and can be used for events.